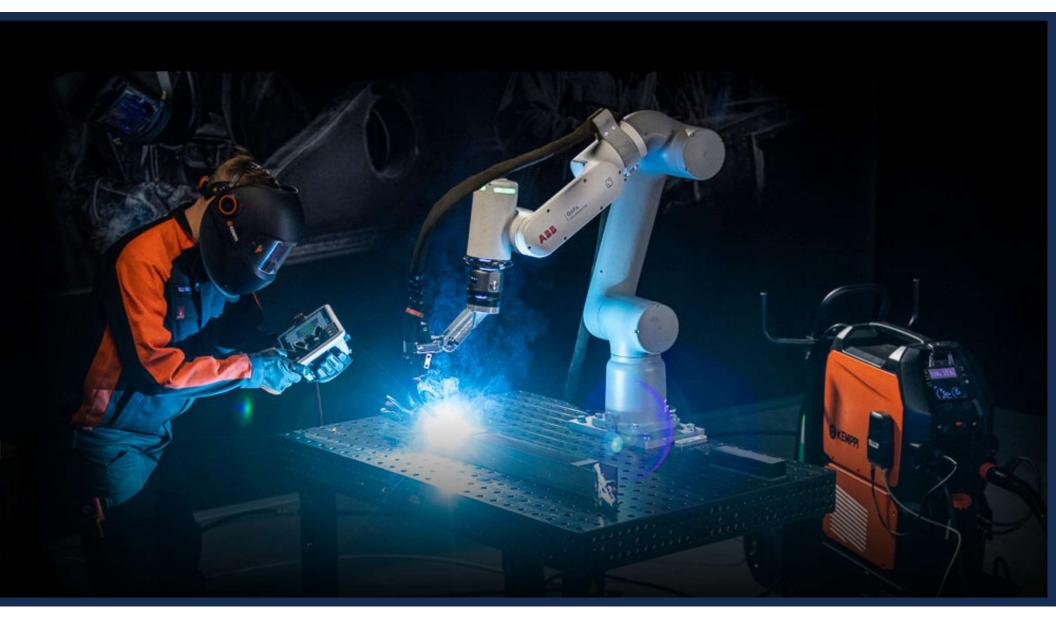

#### Automate

**Upskill Talent** 

**Streamline Processes** 

#### Processes

| <b>AUTOMATE</b>  | <b>UPSKILL</b> | <b>STREAMLINE</b>        |
|------------------|----------------|--------------------------|
| ELIMINATE        | JOB GROWTH     | DELEGATE                 |
| LEVERAGE<br>TIME | RETENTION      | STOP DOING<br>DUMB STUFF |