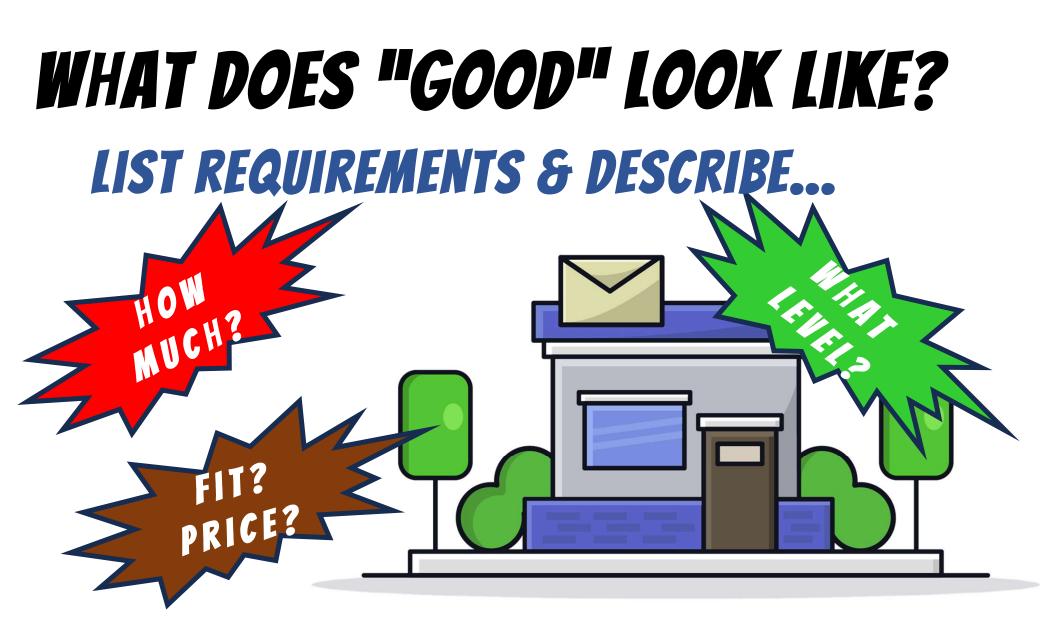

#### WHO SHOULD I HIRE?

#### Competencies (Skills)

- Know | Be | Do
- Success Factors
- What "Good" looks like

#### COMPETENCY What am I looking for?

- **Development** Train to "Next Job"
- **Ongoing** Train to "Mastery"
- **Onboarding** Time to Proficiency (Train to Comps)
- **Point of Hire** Selection Criteria Evaluate Status